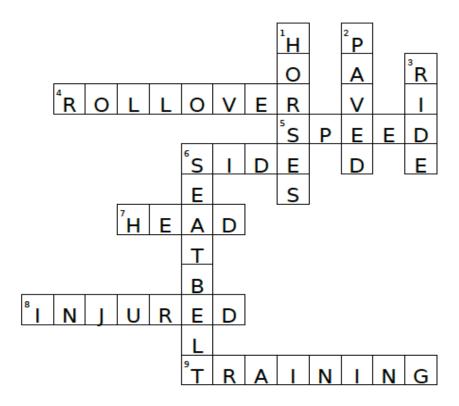

## Get a Grip, Safety's in My Hands Crossword Fun

## Down:

- The large animal responsible for ALL agriculture-related deaths involving children
- Quads are not designed to be operated on roads
- 3. \_\_\_\_\_ within your ability
- Safety mechanism worn around waist to protect you

## Across:

- This can occur when a tractor becomes unbalanced
- 5. Rate at which a vehicle is traveling
- Direction a tractor might tip if mowing a ditch
- In a crash, a helmet prevents this from injury
- Wear a seatbelt on a ROPS tractor to protect you from being \_\_\_\_\_in an overturn
- 9. I will receive this before riding on my own.